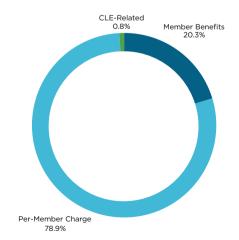

#### **Expenses (actual)**

| Member Benefits     | \$5,587.74  | 20.30% |
|---------------------|-------------|--------|
| Per-Member-Charge   | \$21,710.27 | 78.88% |
| CLE-Related         | \$224.00    | 0.81%  |
| Executive Committee | \$0.00      | 0.00%  |